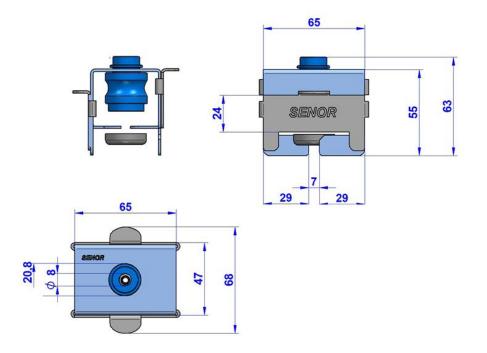

## MATERIAL

- Polymer Body: Kraiburg TPE
- Metal structure: Galvanised steel Dx54d + Z140
- Bowl shaped leveller: Galvanised steel Dx54d + Z140

| Part Number      | Colour | Thread Size | Weight Range per mount (Kg) | <b>TPE Properties</b> |
|------------------|--------|-------------|-----------------------------|-----------------------|
| HORQ CAB/DS2 30V | Green  | M6, M8      | 8 ~ 30                      | <u>PDF</u>            |
| HORQ CAB/DS2 50A | Blue   | M6, M8      | 27 ~ 50                     | <u>PDF</u>            |

## Resonance Frequency: 7-15Hz.

Breaking Point: 250kg

For installation guide please contact our sales team.